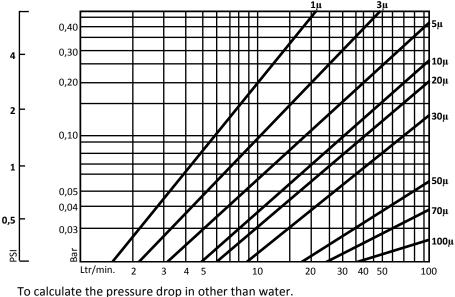

## Pressure drop polypropylene filter cartridges (10") in water 20 $^{\circ}\mathrm{C}$

Multiply the pressure drop in water by the specific gravity of the liquid.