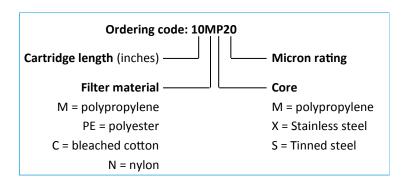

## Filterelement

Tuinbouwtechniek & -benodigdheden

Wound

The wound filter cartridges have been developed on the basis op extensive experience in filtration. Filter cartridges of excellent quality and available for a reasonable price due to the fact that they are produced by means of fast advanced production machines. The diamond shaped openings become smaller towards the core and guarantee a high impurity absorption (depth filtration) and a long lifetime. The yarn can be made of various materials, such as polypropylene, cotton, polyester or nylon. The core mate-rials available are polypropylene, stainless steel and tinned steel. The micron ratings can vary between  $0.5\mu$  and  $150\mu$ . Other filter elements such as pleated stainless steel, paper or polyester can likewise be supplied. In addition there is an extensive range of fil-ter housings in polypropylene, PVDF and stainless steel, including hygienic housings.

## Specifications

| Materials                 |                 |
|---------------------------|-----------------|
| Filter material           | Polypropylene   |
|                           | Polyester       |
|                           | Bleached cotton |
|                           | Nylon           |
| Core                      | Polypropylene   |
|                           | Stainless steel |
|                           | Tinned steel    |
| Dimensions                |                 |
| Outside diameter          | 60 to 110 mm    |
| Insidediameter            | 27 mm           |
| Length                    | 9¾" to 60"      |
| Other                     |                 |
| Selectivity               | 0,5 to 150 μ    |
| Connection                | DOE             |
|                           | C2, C3, C7, C8  |
| Max differential pressure | 2,5 bar         |
| Max. Temperature (PP)     | 80°C            |
| Flow rate @ 10" 10µ       | 1 m³/hr         |